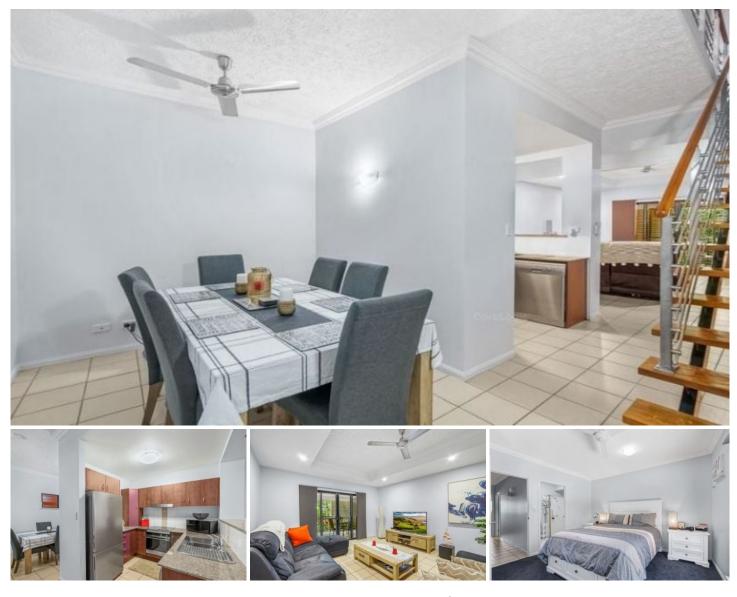

Located a short, 10 minute drive to the Cairns CBD, this spacious, two bedroom unit offers a modern layout and is nestled amongst a resort style complex.

**Property Features:** 

- Unfurnished townhouse

- Two spacious bedrooms both of which comprise of built-in wardrobes with the master bedroom also comprising of an ensuite.

- Separate living and dining spaces.

View : https://www.purpleoak.com.au/lease/qld/cairns-di strict/woree/residential/townhouse/7973062

Riley Connors 07 4054 3563