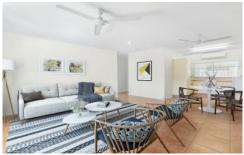

Each unit offers the following features:

- Two spacious bedrooms comprising of built in robes.
- Open plan lounge and dining room.
- Generously sized kitchen which overlooks the rear patio.
- Bathroom is of a good size and offers a shower over bath tub layout.