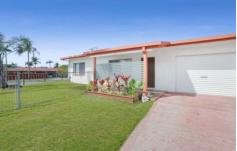

Each unit offers an open plan layout, two bedrooms, one bathroom, a private patio and a single lock up garage all while perched on a great 800sqm block of land with side access possible to both units.

Each unit offers the following features:

- Two spacious bedrooms comprising of built in robes.
- Open plan lounge and dining room.
- Generously sized kitchen which overlooks the rear patio.
- Bathroom is of a good size and offers a shower over bath tub layout.