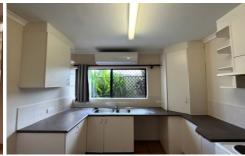

## **Property Features:**

- Two generous bedrooms with a balcony off the master bedroom and built-in robes to both.
- Open plan lounge dining and kitchen space.
- Generous bathroom situated between the two bedrooms