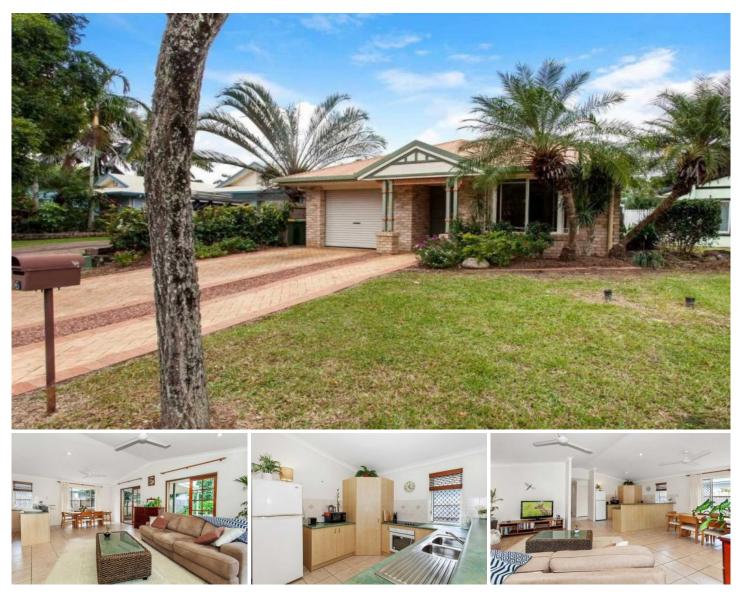

## 6 Melia Close Mount Sheridan QLD

\*\*\* TO ARRANGE A VIEWING TIME PLEASE CLICK ON THE "BOOK AN INSPECTION" OR "MAKE A BOOKING" BUTTON \*\*\*

\*\*Please note - photos used in this advertisement were taken prior to the current tenant taking possession.\*\*

Situated in the popular suburb of Mount Sheridan this character filled, three bedroom home offers functional living and a low maintenance lifestyle!

## **Property Features:**

- Three generous bedrooms with the master comprising of walk-in robe, air-conditioning and ensuite style access to the main bathroom. Bedrooms two and three comprise of built-in robes.

- Air-conditioned, open plan lounge, dining and kitchen

View : https://www.purpleoak.com.au/lease/qld/cairns-di strict/mount-sheridan/residential/house/7883635

07 4054 3563