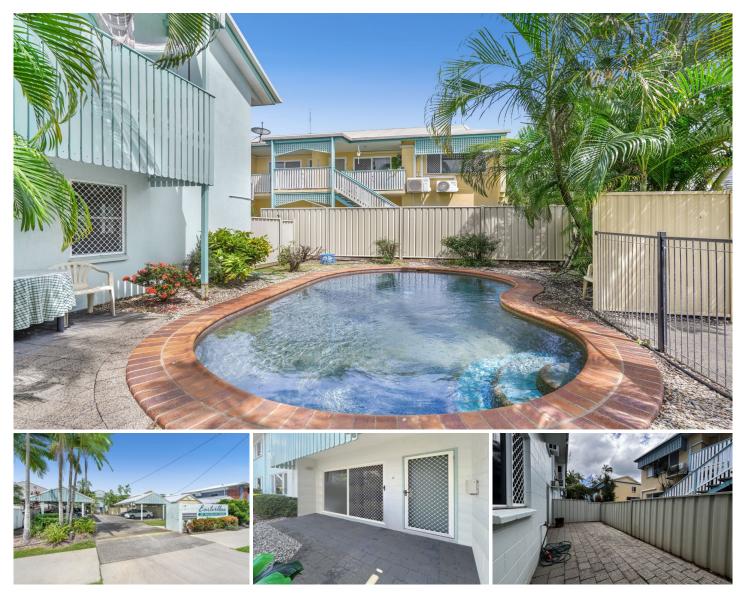

## 2/25 Balaclava Road Earlville QLD

\*\*\* TO ARRANGE A VIEWING TIME PLEASE CLICK ON THE "BOOK AN INSPECTION" OR "MAKE A BOOKING" BUTTON \*\*\*

This two bedroom unit is conveniently located in the suburb of Earlville, within walking distance to Stockland Shopping Centre, great schooling options and public transport. Featuring a spacious open plan living area, brand new flooring and private outdoor patio, this unit is a must see!

**Property Features:** 

- Two bedrooms both with built-in wardrobes.
- Open plan, spacious living area.
- Well-appointed kitchen with pantry, overhead cupboards and great benchtop space.
- Convenient two way bathroom.
- Paved, private court yard.