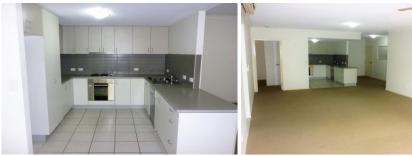

## **Property Features:**

- Three spacious bedrooms all of which comprise of built-in wardrobes with the master bedroom comprising of an ensuite.
- Open plan lounge, dining and kitchen which flows beautifully onto the outdoor entertainment deck.
- Well-equipped kitchen with stainless steel appliances, dishwasher and an abundance of cupboard and bench-top