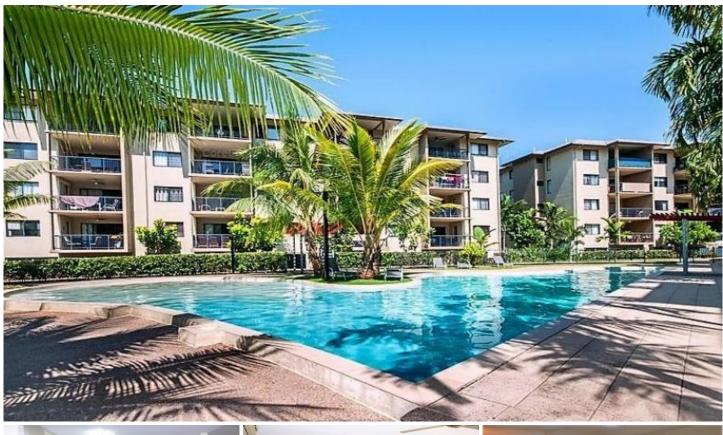

## 80/89-91 Ishmael Road Earlville QLD

\*\*\* TO ARRANGE A VIEWING TIME PLEASE CLICK ON THE "BOOK AN INSPECTION" OR "MAKE A BOOKING" BUTTON \*\*\*

Conveniently located within a short, ten minute drive of the Cairns CBD and within walking distance to Stockland Shopping Centre - this three bedroom, unfurnished unit offers spacious living with outstanding complex facilities!!

## **Property Features:**

- Three spacious bedrooms all of which comprise of built-in wardrobes with the master bedroom comprising of an ensuite.
- Open plan lounge, dining and kitchen which flows beautifully onto the outdoor entertainment deck.
- Well-equipped kitchen with stainless steel appliances, dishwasher and an abundance of cupboard and bench-top