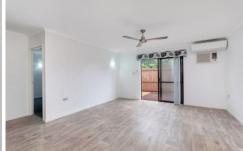

## **Property Features:**

- Modern fixtures throughout.
- Open plan lounge and dining area.
- A striking modern kitchen featuring textured tile splash-back and stainless steel appliances.
- Two generously sized bedrooms.
- Air-conditioned throughout.