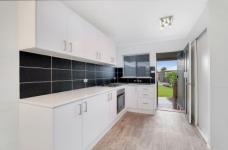

## **Property Features:**

- Modern fixtures throughout.
- Open plan lounge and dining area.
- A striking modern kitchen featuring textured tile splash-back and stainless steel appliances.
- Two generously sized bedrooms.
- Air-conditioned throughout.