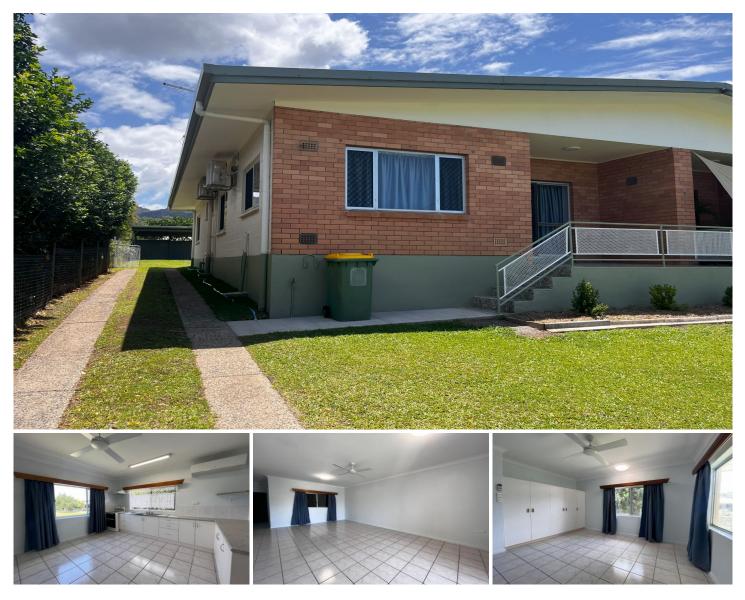

## 1/5 Milano Close Woree QLD

\*\*\* TO ARRANGE A VIEWING TIME PLEASE CLICK ON THE "BOOK AN INSPECTION" OR "MAKE A BOOKING" BUTTON \*\*\*

Situated in Woree, this well cared for, two bedroom duplex offers a low maintenance lifestyle with the advantage of a little space! From generously sized bedrooms, to open plan living to the great backyard, this duplex won't disappoint!

## **Property Features:**

- Two generous bedrooms both of which comprise of built in robes and air-conditioning.

- Air-conditioned, open plan lounge and dining space.
- The kitchen offers great storage options and plenty of benchtop space.
- Single lock-up garage with internal access to the property.
- Great covered outdoor entertaining space.