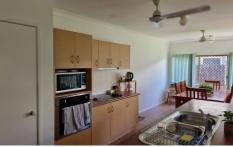

## Property Features:

- Three air-conditioned bedrooms with built in robes and an ensuite to the master bedroom.
- Air-conditioned, open plan dining and living room which opens onto the outdoor entertaining area.