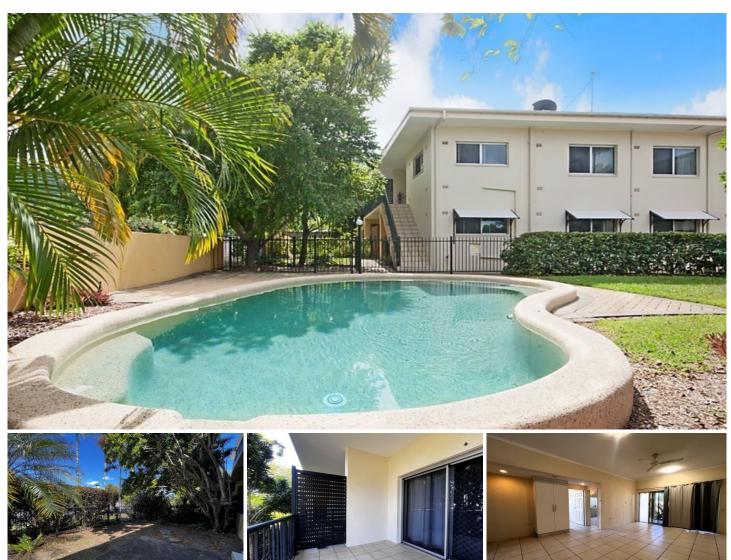

## 4/306 Pease Street Edge Hill QLD

\*\*\* TO ARRANGE A VIEWING TIME PLEASE CLICK ON THE "BOOK AN INSPECTION" OR "MAKE A BOOKING" BUTTON \*\*\*

Located just a few minutes walk to the Edge Hill cafe precinct is this fantastic two bedroom, ground floor unit. With spacious interiors and private courtyard and patio, you don't want to miss this opportunity!

## **Property Features:**

- Two bedrooms both comprising of built-in robes and air-conditioning.
- Air-conditioned, open plan lounge and dining space which opens onto your private patio and courtyard.
- Generous kitchen with an abundance of benchtop space and storage.
- Main bathroom comprises of shower over bath layout and