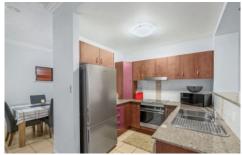

## **Property Features:**

- Unfurnished townhouse
- Two spacious bedrooms both of which comprise of built-in wardrobes with the master bedroom also comprising of an ensuite.
- Separate living and dining spaces.