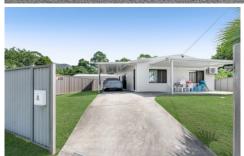

In addition to the versatility, this property comprises of no rear neighbours, great local amenities and within a stone's throw to both public and private schooling options.

Property Features - Rear Dwelling: - Built 1984.

5 🗀 2 🔓 3 🖨

Price : \$800,000 Land Size : 1431 sqm

View: https://www.purpleoak.com.au/sale/qld/cairn

s-district/bayview-heights/residential/house/

7666408

**Joanne Roberts 07 4054 3563**