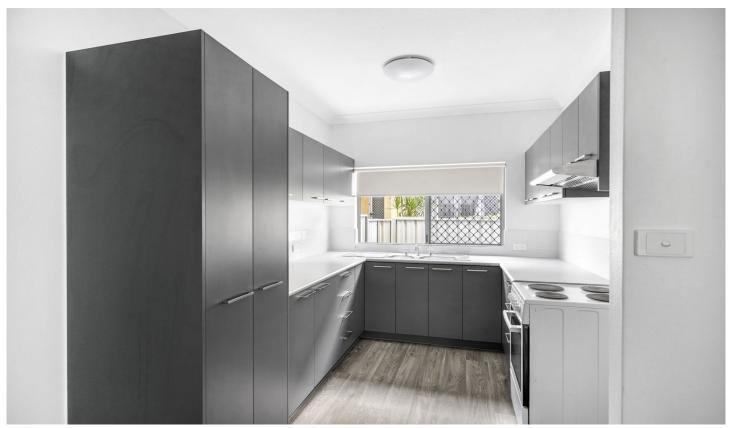

## **Property Features:**

- MOdern fixtures and fittings throughout.
- Two bedrooms both with built-in wardrobes and the main bedroom comprising of split system air-conditioning.
- Open plan, spacious living area.
- Modern kitchen with pantry, overhead cupboards and