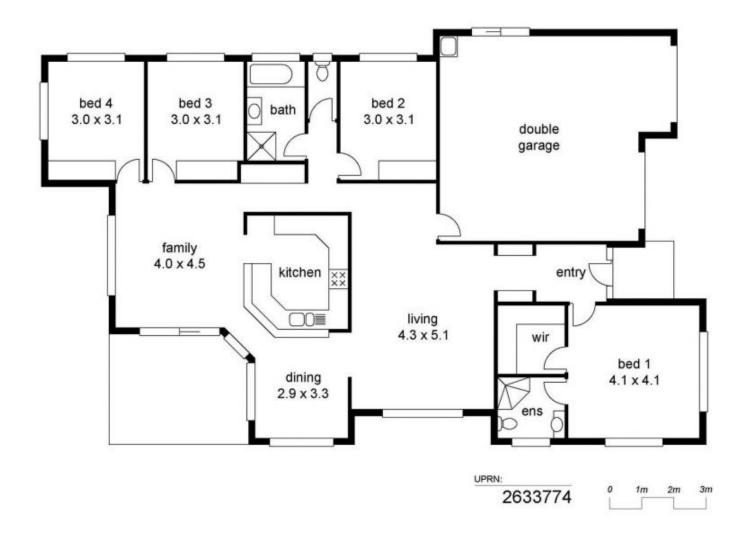

## 7 Surtees Close Bentley Park QLD

Situated in a fantastic close of Bentley Park sits this four bedroom family home. From the separate living areas to the expansive outdoor space and side access, this home offers comfortable living for everyone!

## **Property Features:**

- Four bedrooms with the master generous in size and comprising of walk-in robe and ensuite. The three other bedrooms all comprise of built-in robes.
- Multiple living areas including lounge, family and dining spaces.
- Spacious kitchen with an abundance of bench-top and cupboard space, pantry and dishwasher.
- Generous family bathroom with separate shower and full bath-tub.
- Air-conditioned throughout.
- Expansive outdoor space which overlooks the backyard.