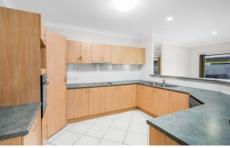

## **Property Features:**

- Four bedrooms with the master generous in size and comprising of walk-in robe and ensuite. The three other bedrooms all comprise of built-in robes.
- Multiple living areas including lounge, family and dining spaces.
- Spacious kitchen with an abundance of bench-top and cupboard space, pantry and dishwasher.
- Generous family bathroom with separate shower and full bath-tub.
- Air-conditioned throughout.
- Expansive outdoor space which overlooks the backyard.