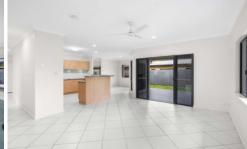

## **Property Features:**

- Four bedrooms with the master generous in size and comprising of walk-in robe and ensuite. The three other bedrooms all comprise of built-in robes.
- Multiple living areas including lounge, family and dining spaces.
- Spacious kitchen with an abundance of bench-top and cupboard space, pantry and dishwasher.
- Generous family bathroom with separate shower and full bath-tub.
- Air-conditioned throughout.
- Expansive outdoor space which overlooks the backyard.