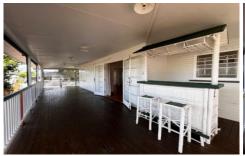

## **Property Features:**

- Three generous bedrooms with the master comprising of walk-in robe and ensuite.
- Separate lounge and dining space.
- Wrap around verandah.
- Well appointed kitchen with gas cooking, stainless steel appliances and dishwasher.