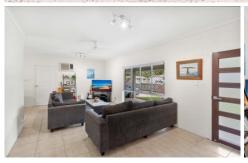

## **Property Features:**

- Modern fixtures and fittings.
- Separate lounge and dining space.
- Well-appointed kitchen comprising of dishwasher, pantry and an abundance of cupboard and bench-top space.
- Modern family bathroom.
- Generous outdoor entertaining area which overlooks the large rear yard.
- Double bay, powered shed with drive through access, insulation, fans and its own water closet.
- Tandem carport with a third parking by at the shed.