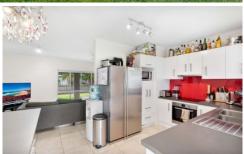

## **Property Features:**

- Modern fixtures and fittings.
- Separate lounge and dining space.
- Well-appointed kitchen comprising of dishwasher, pantry and an abundance of cupboard and bench-top space.
- Modern family bathroom.
- Generous outdoor entertaining area which overlooks the large rear yard.
- Double bay, powered shed with drive through access, insulation, fans and its own water closet.
- Tandem carport with a third parking by at the shed.