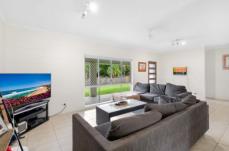

## **Property Features:**

- Modern fixtures and fittings.
- Separate lounge and dining space.
- Well-appointed kitchen comprising of dishwasher, pantry and an abundance of cupboard and bench-top space.
- Modern family bathroom.
- Generous outdoor entertaining area which overlooks the large rear yard.
- Double bay, powered shed with drive through access, insulation, fans and its own water closet.
- Tandem carport with a third parking by at the shed.