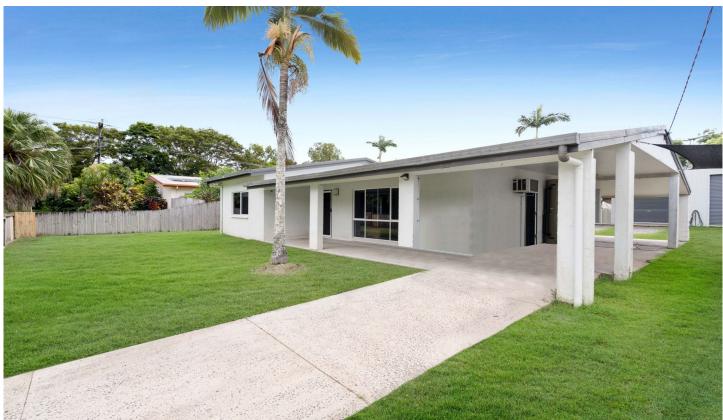

## 18 Marvin Close White Rock QLD

This modern three bedroom home is situated in a quiet close of White Rock, a short ten minute drive to the Cairns CBD! From the modern kitchen to the spacious outdoor entertaining area, to the double bay powered workshed, this property will definitely tick the boxes!

## **Property Features:**

- Modern fixtures and fittings.
- Separate lounge and dining space.
- Well-appointed kitchen comprising of dishwasher, pantry and an abundance of cupboard and bench-top space.
- Modern family bathroom.
- Generous outdoor entertaining area which overlooks the large rear yard.
- Double bay, powered shed with drive through access, insulation, fans and its own water closet.
- Tandem carport with a third parking by at the shed.