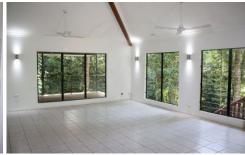

## **UPSTAIRS**

- Four bedrooms with the master offering a walk-in robe and ensuite, the second bedroom also offering a walk-in robe with bedrooms three and four consisting of built-in wardrobes.

7 🔄 5 🔓 4 🗬