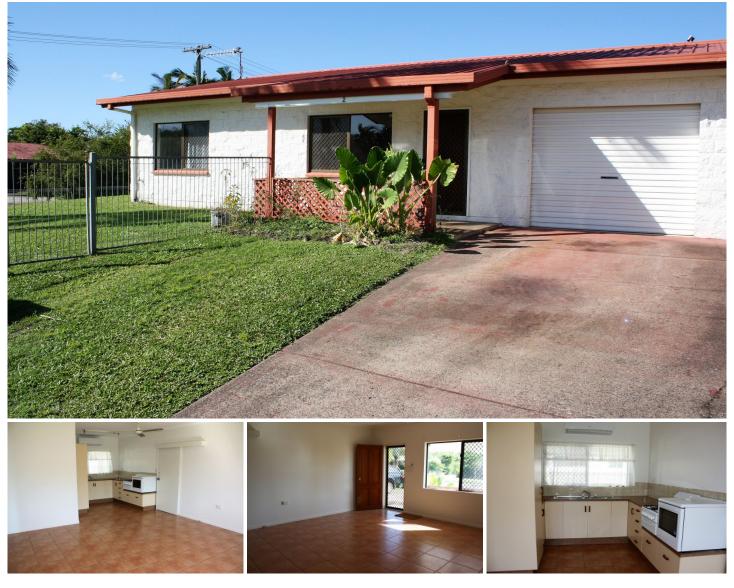

## 2/25 Keith Street Whitfield QLD

\*\*\* TO ARRANGE A VIEWING TIME PLEASE CLICK ON THE "BOOK AN INSPECTION" OR "MAKE A BOOKING" BUTTON \*\*\*

This neat and tidy, two bedroom duplex is located in the popular suburb of Whitfield. Situated within a stones throw to Whitfield State Primary school and the thriving Edge Hill cafe precinct, this property is well worth viewing.

## **Property Features:**

- Two carpeted bedrooms both comprising of built-in wardrobes & the main bedroom comprising a split system air-conditioning unit.

- Air-conditioned, open plan living space.
- Generous kitchen with pantry and plenty of cupboard and bench space.
- Single lock-up garage with private laundry and access