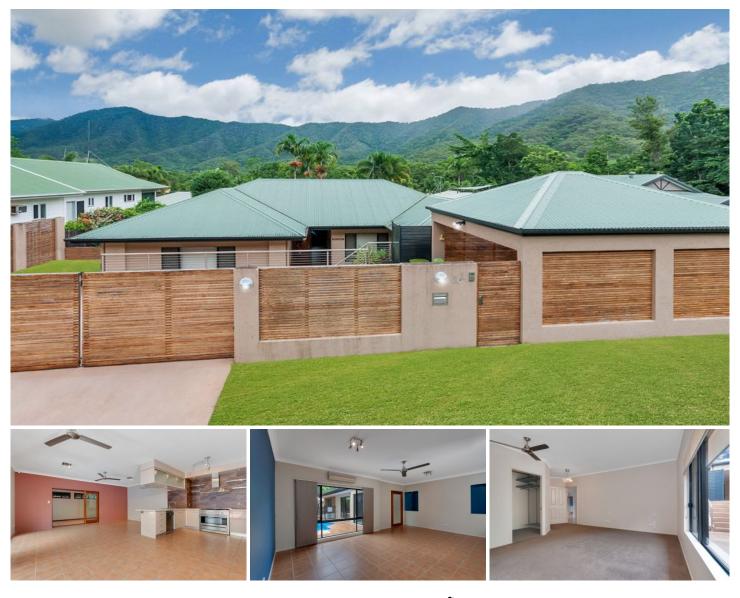

## 11 Goodsell Drive Bentley Park QLD

\*\*\* TO ARRANGE A VIEWING TIME PLEASE CLICK ON THE "BOOK AN INSPECTION" OR "MAKE A BOOKING" BUTTON \*\*\*

\*\* Please note, the photos used in this advertisement were taken prior to the current tenants taking possession.

Those seeking space and privacy, with style and the flexibility to accommodate large family living, should look no further than this great property!

## **Property Features**

- Spacious kitchen with quality fixtures, gas stove, dishwasher and stone bench-tops.

- Two separate living areas PLUS huge rumpus room which sprawls onto an expansive outdoor entertaining space.