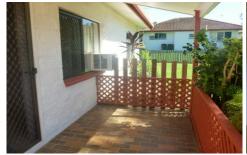

## **Property Features:**

- Two carpeted bedrooms both comprising of built-in wardrobes & split system air-conditioning.
- Air-conditioned, open plan living space which opens onto the covered, outdoor patio.
- Generous kitchen with pantry and plenty of cupboard and bench space.
- Single lock-up garage.