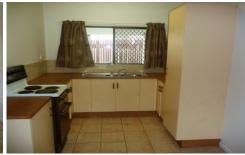

## **Property Features:**

- Two carpeted bedrooms both comprising of built-in wardrobes & split system air-conditioning.
- Air-conditioned, open plan living space which opens onto the covered, outdoor patio.
- Generous kitchen with pantry and plenty of cupboard and bench space.
- Single lock-up garage.