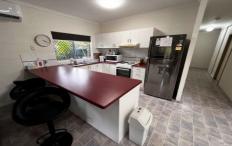

## **Property Features:**

- Three bedroom home with the master comprising of ensuite and built-in robe.
- Separate lounge and meals area with the meals area flowing onto the outdoor entertainment space.
- Ample benchtop and cupboard space in the kitchen.