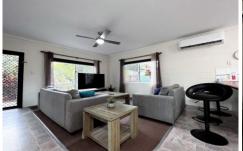

## **Property Features:**

- Three bedroom home with the master comprising of ensuite and built-in robe.
- Separate lounge and meals area with the meals area flowing onto the outdoor entertainment space.
- Ample benchtop and cupboard space in the kitchen.