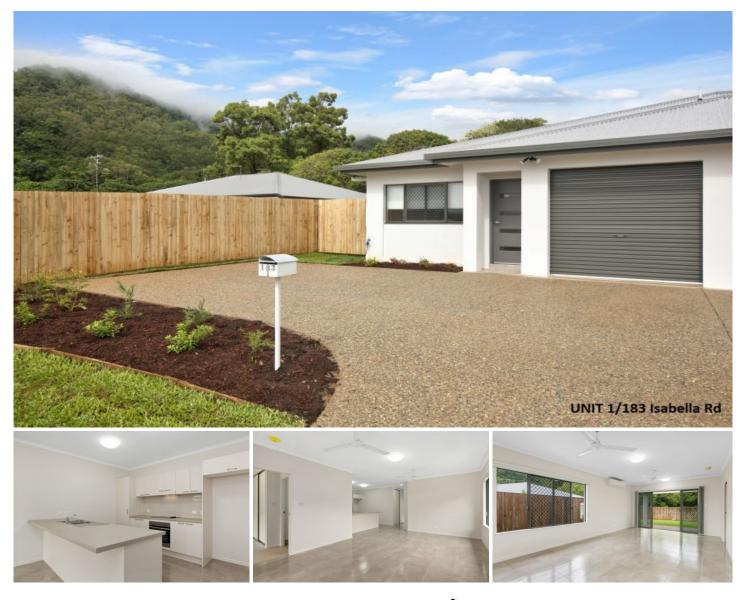

## 1/183 Isabella Road Edmonton QLD

\*\*\* TO ARRANGE A VIEWING TIME PLEASE CLICK ON THE "BOOK AN INSPECTION" OR "MAKE A BOOKING" BUTTON \*\*\*

\* Please Note - Photos used in this advertisement were taken prior to the current tenants taking possession.

This fantastic four bedroom duplex has all the features of a home with a lot less maintenance! Perfectly located to take advantage of the beautiful mountain surrounds, great schooling options, shopping facilities and the fun times of Sugar World Water Park, there is something here for everyone!

## **Property Features:**

- Four bedrooms with the master bedroom comprising of a built-in wardrobe and ensuite.

View : https://www.purpleoak.com.au/lease/qld/cairns-di strict/edmonton/residential/semi-detached/73068 23