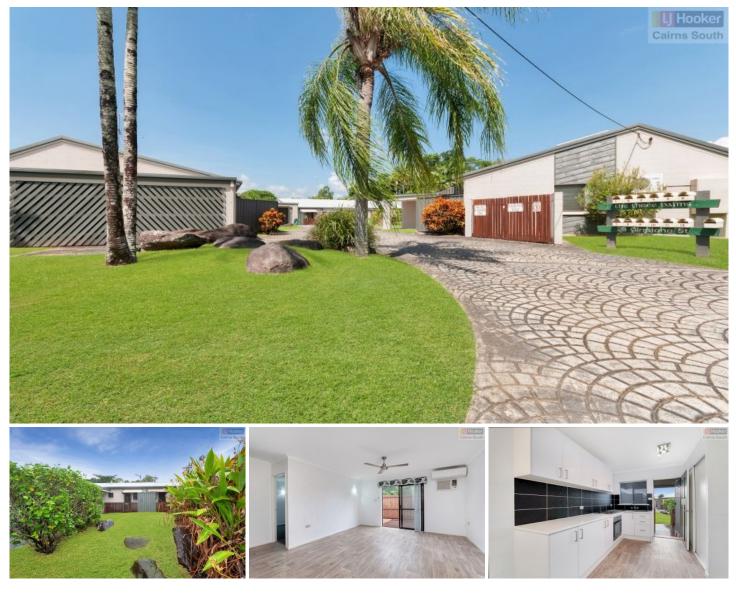

## 10/28 Girralong Street Woree QLD

\*\*\* TO ARRANGE A VIEWING TIME PLEASE CLICK ON THE "BOOK AN INSPECTION" OR "MAKE A BOOKING" BUTTON \*\*\*

This two bedroom unit is located in a well maintained, small complex, a short 10 minute drive from the Cairns CBD. With no rear neighbours, this quiet unit offers a list of features including generously sized bedrooms, open plan living and local amenities at your fingertips!!

## **Property Features:**

- Modern fixtures throughout.
- Open plan lounge and dining area.
- A striking modern kitchen featuring textured tile splash-back and stainless steel appliances.
- Two generously sized bedrooms.
- Air-conditioned throughout.