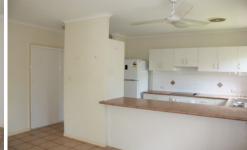

## Property Features:

- Three bedrooms with the master comprising of walk-in robe and ensuite.
- Modern kitchen with ample cupboard and bench space.
- Separate dining and living spaces.
- Family bathroom with shower over bath-tub layout.
- Outdoor entertaining area which over looks the fenced