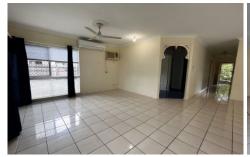

## **Property Features:**

- Three bedrooms with the master comprising of split system air-conditioning, walk-in robe and has direct access to the two-way bathroom. Bedroom three is also air-conditioned and comprises of built-in robe.
- Open plan, air-conditioned lounge, dining and kitchen space.
- Great single bay shed with mezzanine level.
- Fenced rear yard.
- Single carport with extra parking space for second vehicle.