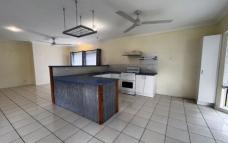

## **Property Features:**

- Three bedrooms with the master comprising of split system air-conditioning, walk-in robe and has direct access to the two-way bathroom. Bedroom three is also air-conditioned and comprises of built-in robe.
- Open plan, air-conditioned lounge, dining and kitchen space.
- Great single bay shed with mezzanine level.
- Fenced rear yard.
- Single carport with extra parking space for second vehicle.