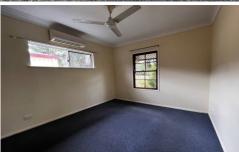

## **Property Features:**

- Three bedrooms with the master comprising of split system air-conditioning, walk-in robe and has direct access to the two-way bathroom. Bedroom three is also air-conditioned and comprises of built-in robe.
- Open plan, air-conditioned lounge, dining and kitchen space.
- Great single bay shed with mezzanine level.
- Fenced rear yard.
- Single carport with extra parking space for second vehicle.