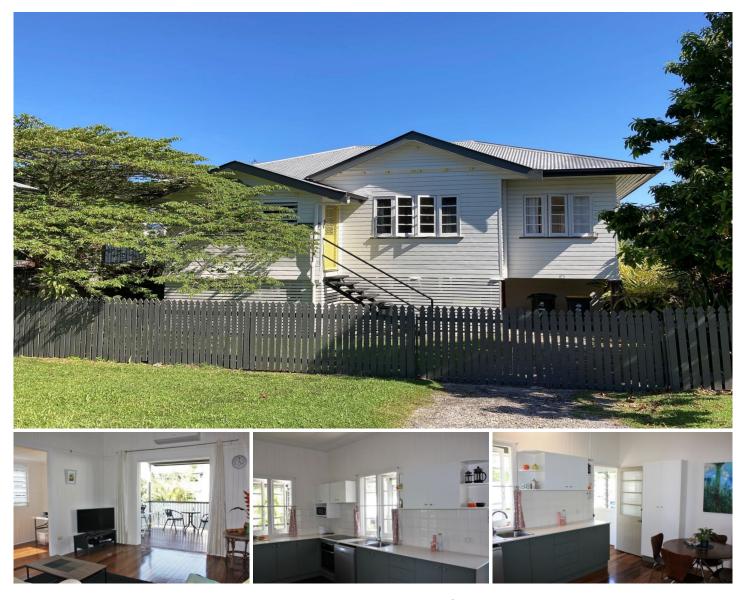

## 7 Glenlea Street Edge Hill QLD

\*\*\* TO ARRANGE A VIEWING TIME PLEASE CLICK ON THE "BOOK AN INSPECTION" OR "MAKE A BOOKING" BUTTON \*\*\*

Located right in the heart of the Edge Hill Village, is this charming high set Queenslander which has a little something for everyone!! From the generously sized bedrooms to the covered, outdoor entertainment deck to the modern kitchen, this one is sure to tick the boxes!!

## **Property Features:**

- Three bedrooms all with built-in wardrobes, two of which are air-conditioned.

- Air-conditioned living space which flows onto the covered entertainment deck.

- Well appointed, modern kitchen comprising of stone benchtops, plenty of cupboard space and dishwasher.