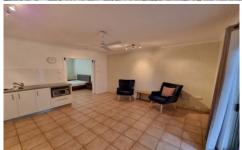

## **Property Features**

- Ground floor furnished apartment with open plan design.
- Recently refurbished.
- Well-equipped kitchen with plenty of cupboard and bench-top space.

1 🔄 1 🚍

**View**: https://www.purpleoak.com.au/lease/qld/cairns-district/edge-hill/residential/unit/7182027