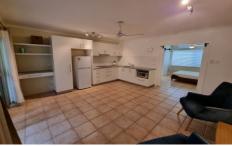

## **Property Features**

- Ground floor furnished apartment with open plan design.
- Recently refurbished.
- Well-equipped kitchen with plenty of cupboard and bench-top space.

1 🔄 1 🚍

**View**: https://www.purpleoak.com.au/lease/qld/cairns-district/edge-hill/residential/unit/7182027