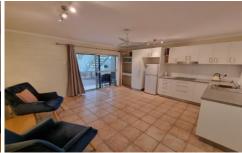

## **Property Features**

- Ground floor furnished apartment with open plan design.
- Recently refurbished.
- Well-equipped kitchen with plenty of cupboard and bench-top space.

1 🔄 1 🚍

**View**: https://www.purpleoak.com.au/lease/qld/cairns-district/edge-hill/residential/unit/7182027