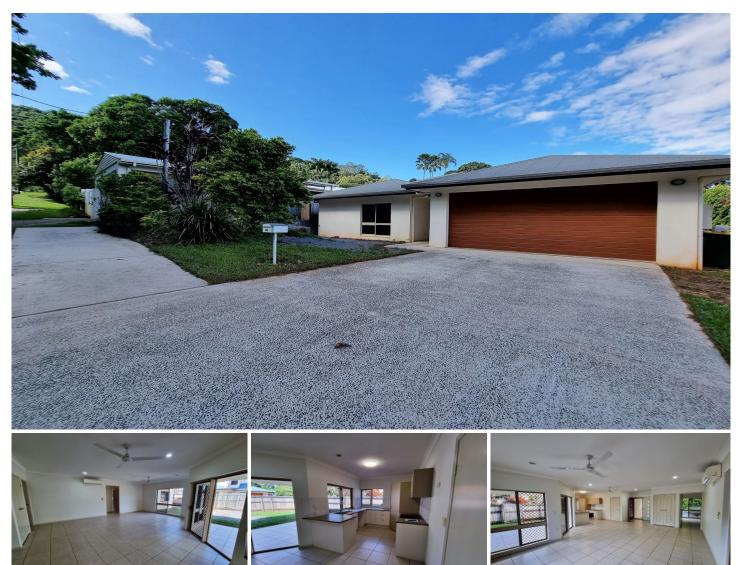

## 368A Pease Street Edge Hill QLD

\*\*\* TO ARRANGE A VIEWING TIME PLEASE CLICK ON THE "BOOK AN INSPECTION" OR "MAKE A BOOKING" BUTTON \*\*\*

Situated right in the heart of Edge Hill sits this modern, three bedroom home. With low maintenance gardens, spacious interiors and within a short stroll to Edge Hill's cafe precinct, this property won't last long!!

## **Property Features:**

- Three generous bedrooms with the master comprising of walk-in robe and ensuite.

- Open plan lounge and dining space which opens onto the outdoor entertaining area.

- Well appointed kitchen comprising of pantry, dishwasher and an abundance of cupboard and bench-top space.

- Generous family bathroom with separate toilet.

View : https://www.purpleoak.com.au/lease/qld/cairns-di strict/edge-hill/residential/house/7006689

Deanna Roberts 07 4054 3563