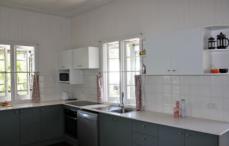

## Property Features:

- Three bedrooms all with built-in wardrobes, two of which are air-conditioned.
- Air-conditioned living space which flows onto the covered entertainment deck.
- Well appointed, brand new kitchen comprising of new appliances, stone benchtops, plenty of cupboard space and