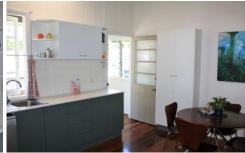

## Property Features:

- Three bedrooms all with built-in wardrobes, two of which are air-conditioned.
- Air-conditioned living space which flows onto the covered entertainment deck.
- Well appointed, brand new kitchen comprising of new appliances, stone benchtops, plenty of cupboard space and