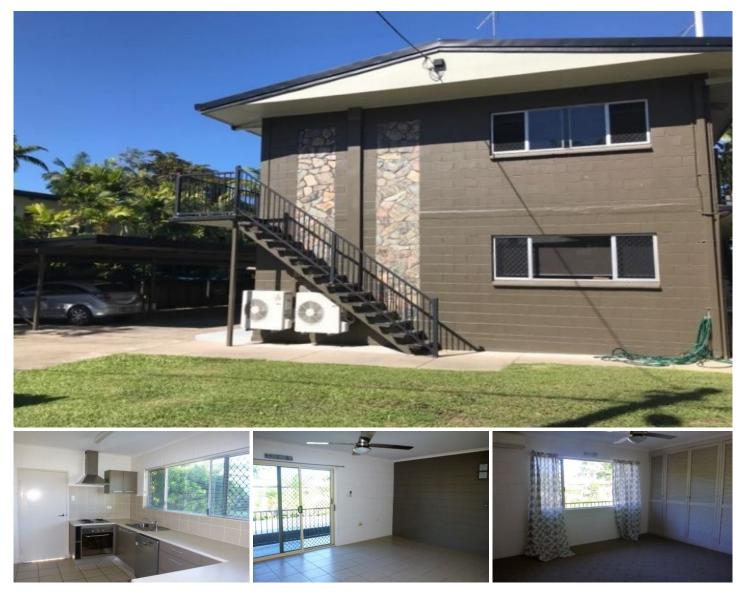

## 3/65 Woodward Street Edge Hill QLD

\*\*\* TO ARRANGE A VIEWING TIME PLEASE CLICK ON THE "BOOK AN INSPECTION" OR "MAKE A BOOKING" BUTTON \*\*\*

\* Please note the photos used in this advertisement were taken prior to the current tenant taking possession.

Situated in the popular suburb of Edge Hill sits this spacious two bedroom unit. Comprising of modern features and generous spaces this unit presents a lifestyle choice and great value!

## **Property Features:**

- Two bedrooms, both comprising of a large built-in robe.

- Generous kitchen comprising of stainless steel appliances, dishwasher and an abundance of cupboard and bench-top space.