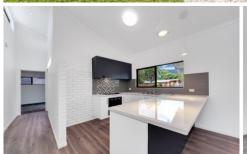

## **Property Features:**

- Four generous bedrooms with the master comprising of built-in robe and stunning ensuite.
- Open plan lounge and dining space.
- Sleek, modern kitchen with plenty of cupboard and bench-top space.
- Generous family bathroom with shower recess over bath-tub layout.