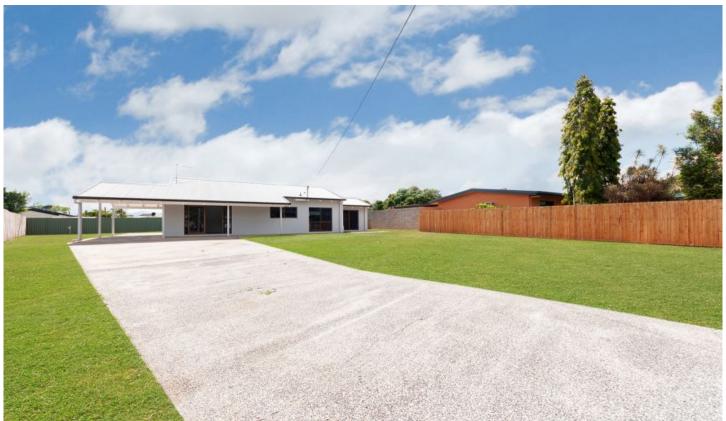

## 10 Velma Close Woree QLD

Here is the property you have been searching for! New to the market and sleek and stylish, this property will tick all of the boxes from design to location!

With four generously sized bedrooms, great outdoor entertaining space, including an inground swimming pool, not to mention an abundance of room for all the toys, this property is sure to impress!

4 📭 2 🖺 1 😭

**Price** : \$ 415,000 **Land Size** : 819 sqm

View: https://www.purpleoak.com.au/sale/qld/cairn s-district/woree/residential/house/6554854

Joanne Roberts 07 4054 3563