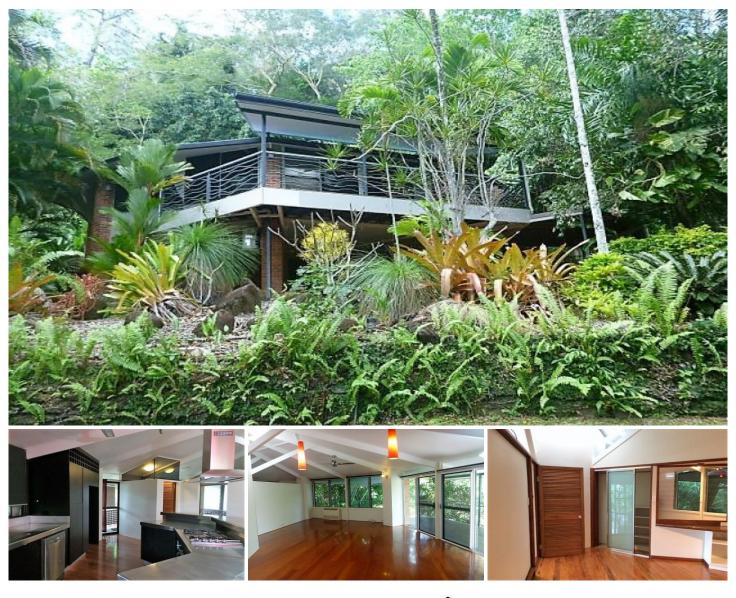

Nestled on a hillside block in Stratford, you will find this unique, high set home which offers not only seclusion and privacy but also something just a little bit special!

With beautiful timber floors and dramatic high ceilings this three bedroom home is designed to capture cool breezes and natural light with its open plan design, outdoor living and fantastic views over Stratford and the Barron River delta.