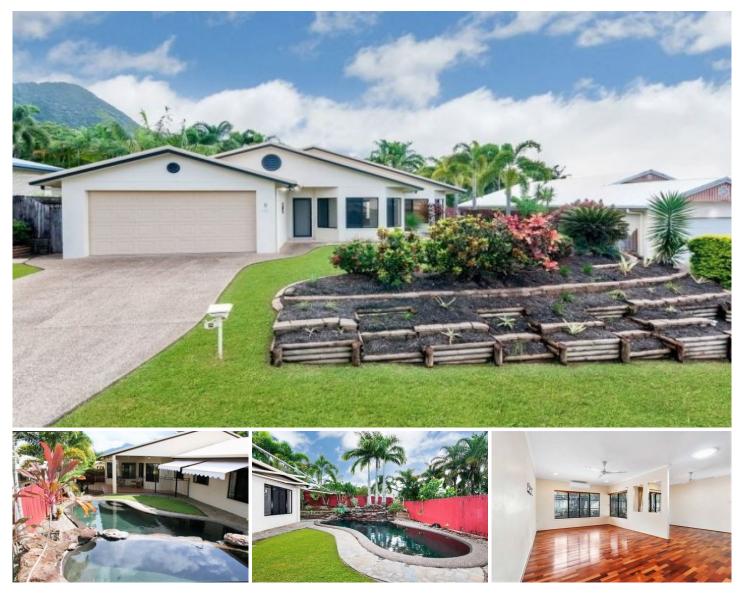

## 8 Hazelwood Close Mount Sheridan QLD

\*\*\* TO ARRANGE A VIEWING TIME PLEASE CLICK ON THE "BOOK AN INSPECTION" OR "MAKE A BOOKING" BUTTON \*\*\*

\*\* Please note, the photos used in this advertisement were taken prior to the current tenants taking possession.

This executive style home sits in a quiet close of Mount Sheridan and comprises of multiple living spaces, generously sized bedrooms, beautiful in-ground swimming pool and a fantastic, elevated location!

With space and versatility this home will not only tick all your boxes you will enjoy the features and lifestyle it has to offer!

## 4 🛤 2 🚰 2 🚘

Land Size : 700 sqm

: https://www.purpleoak.com.au/lease/qld/cair ns-district/mount-sheridan/residential/house/ 6050342

View

Riley Connors 07 4054 3563

**Property Features:**