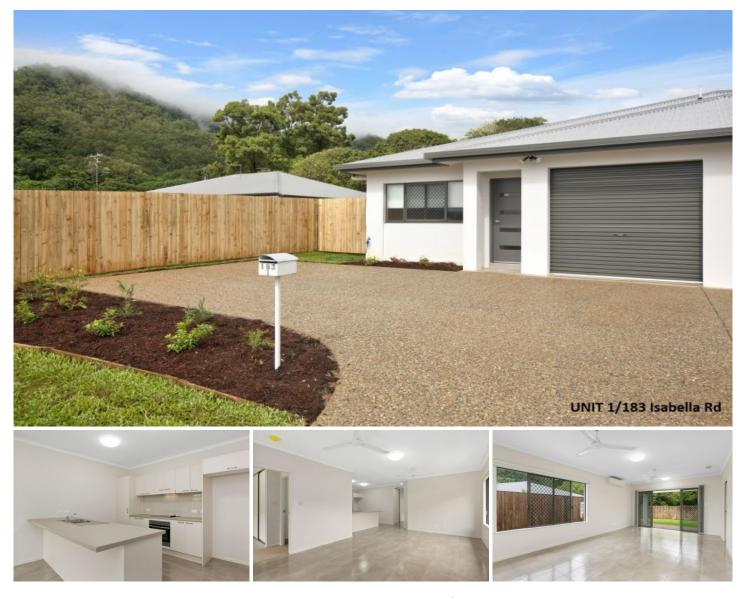

## 1/183 Isabella Road Edmonton QLD

\*\*\* TO ARRANGE A VIEWING TIME PLEASE CLICK ON THE "BOOK AN INSPECTION" OR "MAKE A BOOKING" BUTTON \*\*\*

\* Please Note - Photos used in this advertisement were taken prior to the current tenants taking possession.

This beautifully designed four bedroom duplex has all the features of a home with a lot less maintenance! Perfectly located to take advantage of the beautiful mountain surrounds, great schooling options, shopping facilities and the fun times of Sugar World Water Park, there is something here for everyone!

## **Property Features:**

- Four bedrooms with the master bedroom comprising of a built-in wardrobe and ensuite.

View : https://www.purpleoak.com.au/lease/qld/cairns-di strict/edmonton/residential/semi-detached/59946 12