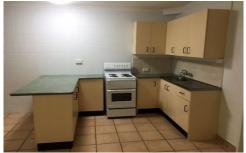

## **Property Features**

- Open plan design.
- Well-equipped kitchen with plenty of cupboard and bench space.

1 🚐 1 🚔 1 😭

**View :** https://www.purpleoak.com.au/lease/qld/cairns-district/edge-hill/residential/unit/5994437