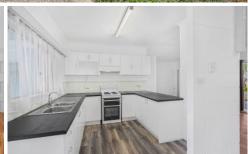

## **Property Features:**

- Generous open plan living and dining space.
- Versatile floor plan with the option of either four bedrooms, three bedrooms with an additional media room or the perfect home office space.
- The kitchen is spacious with an abundance of cupboard and bench-top space.
- Generous family bathroom with shower over full bath-tub