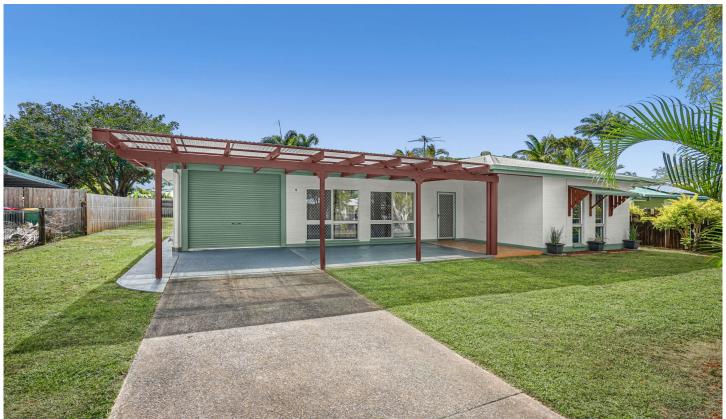

## 9 Bathurst Drive Bentley Park QLD

\*\*\* TO ARRANGE A VIEWING TIME PLEASE CLICK ON THE "BOOK AN INSPECTION" OR "MAKE A BOOKING" BUTTON \*\*\*

Situated on 724 square meters is this four bedroom home. With open plan living, spacious outdoor entertaining and side access for all the toys, this property will tick all the boxes.

## **Property Features:**

- Generous open plan living and dining space.
- Versatile floor plan with the option of either four bedrooms, three bedrooms with an additional media room or the perfect home office space.
- The kitchen is spacious with an abundance of cupboard and bench-top space.
- Generous family bathroom with shower over full bath-tub

4 🕒 1 🔓 2 🗬

**Building Size**: 102 sqm **Land Size**: 724 sqm

View : https://v

: https://www.purpleoak.com.au/lease/qld/ cairns-district/bentley-park/residential/ho

use/5991615

Riley Connors 07 4054 3563