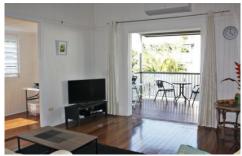

## **Property Features:**

- Three bedrooms all with built-in wardrobes, two of which are air-conditioned.
- Air-conditioned living space which flows onto the covered entertainment deck.
- Great size "eat-in" kitchen with plenty of cupboard space