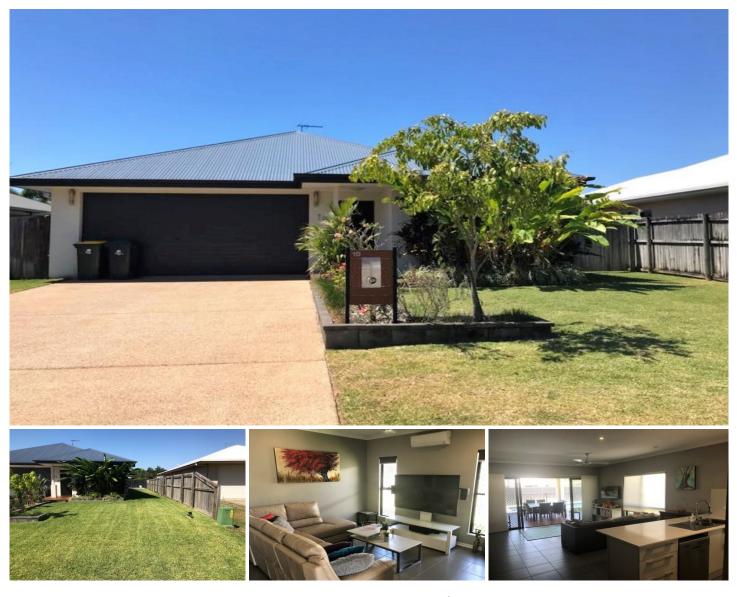

## 10 Landsborough Drive Smithfield QLD

\*\*\* TO ARRANGE A VIEWING TIME PLEASE CLICK ON THE "BOOK AN INSPECTION" OR "MAKE A BOOKING" BUTTON \*\*\*

\*Please Note: Photos used in this advertisement were taken prior to the current tenants taking possession.

This immaculately presented, four bedroom home has all the features you could want! From the separate living areas to the generous outdoor entertaining space to the in-ground swimming pool, you will love the lifestyle this family home has to offer!

## **Property Features:**

- Four generous bedrooms all of which feature built-in wardrobes. The master bedroom comprises of walk-in robe and ensuite.

View : https://www.purpleoak.com.au/lease/qld/cairns-di strict/smithfield/residential/house/5885681