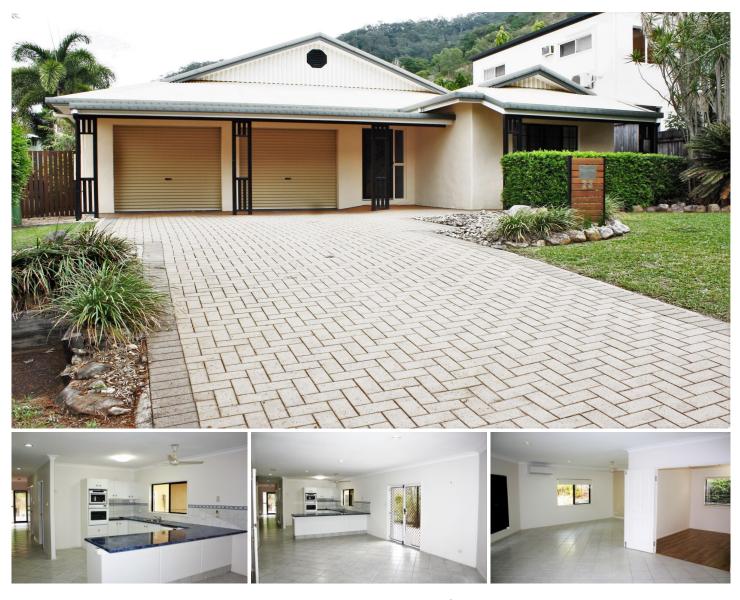

## 23 Treetop Drive Mount Sheridan QLD

\*\*\* TO ARRANGE A VIEWING TIME PLEASE CLICK ON THE "BOOK AN INSPECTION" OR "MAKE A BOOKING" BUTTON \*\*\*

This spacious family home is situated in the popular Forest Gardens Estate of Mount Sheridan and offers a versatile layout, fantastic outdoor entertaining and beautifully landscaped in-ground swimming pool!

## **Property Features:**

- Versatile layout with the option of having three generous bedrooms and two separate living spaces or four bedrooms with an expansive open planned "L" shaped living space.

- The master bedroom comprises of his and her robes and ensuite.

- Well-equipped kitchen with an abundance of cupboard and bench-top space, dishwasher and large fridge space.

View : https://www.purpleoak.com.au/lease/qld/cairns-di strict/mount-sheridan/residential/house/5741270