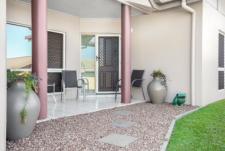

## **Property Features:**

- ? Four generous bedrooms all comprising of built-in wardrobes and ensuite to the master bedroom.
- ? Well-appointed, galley style kitchen with stainless steel appliances, dishwasher and an abundance of cupboard and benchtop space.
- ? Spacious lounge and dining room with additional separate family room, both of which flow onto the outdoor entertainment area.