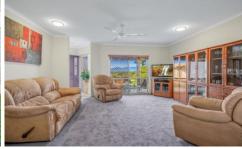

## **Property Features:**

- ? Four generous bedrooms all comprising of built-in wardrobes and ensuite to the master bedroom.
- ? Well-appointed, galley style kitchen with stainless steel appliances, dishwasher and an abundance of cupboard and benchtop space.
- ? Spacious lounge and dining room with additional separate family room, both of which flow onto the outdoor entertainment area.