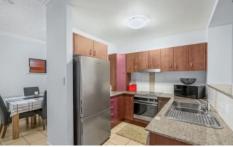

## **Property Features:**

- Unfurnished townhouse
- Two spacious bedrooms both of which comprise of built-in wardrobes with the master bedroom also comprising of an ensuite.
- Separate living and dining spaces.