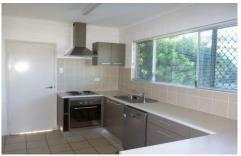

## **Property Features:**

- Two bedrooms, both comprising of a large built-in robe.
- Generous kitchen comprising of stainless steel appliances, dishwasher and an abundance of cupboard and bench-top space.