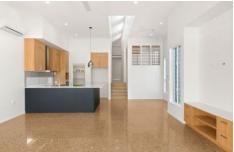

The property boasts polished concrete flooring downstairs & polished timber flooring upstairs, high ceilings and expansive living areas, as well as a contemporary kitchen with Bosch appliances and stone bench tops.