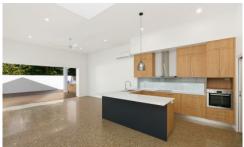

The property boasts polished concrete flooring downstairs & polished timber flooring upstairs, high ceilings and expansive living areas, as well as a contemporary kitchen with Bosch appliances and stone bench tops.