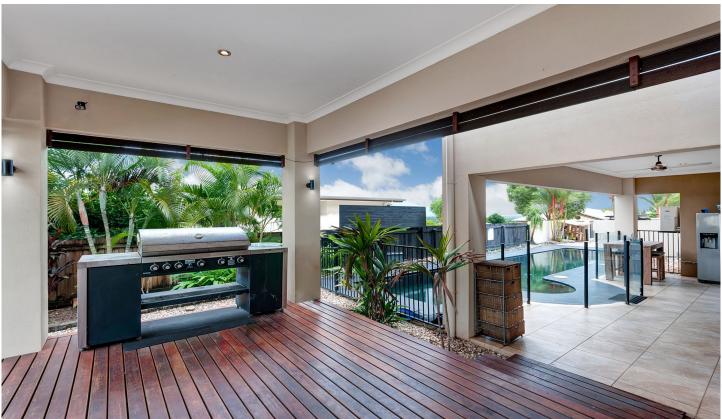

Offering multiple indoor and outdoor living spaces, a warm colour palette and contrasting timber features all of which enhance the character and contemporary design of the home. The light washed mezzanine level brings another element to the property and offers the best vantage point to take in the magnificent views.

## Key Features:

- FURNISHED home with quality pieces throughout.

3 🚑 2 🚔 2 🗬

Land Size: 592 sqm

View : https://www.purpleoak.com.au/lease/qld/cair

ns-district/mount-sheridan/residential/house/

5541819

Riley Connors 07 4054 3563