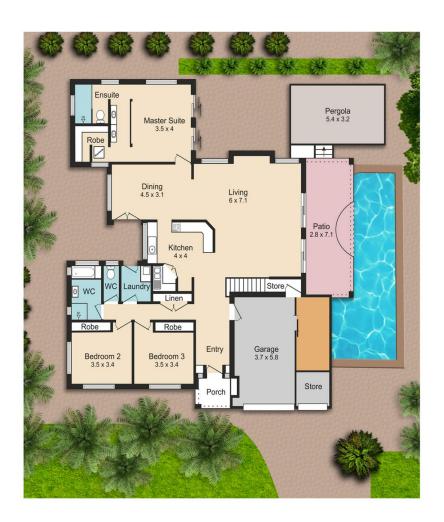

## 18 Cardamon Street Mount Sheridan QLD

\*\* PRIVATE INSPECTIONS STILL AVAILABLE - PLEASE CALL US TO ARRANGE A TIME \*\*

Capturing the essence of luxury, this contemporary home will redefine your expectations of executive style living! Situated in the Forest Gardens estate of Mount Sheridan, this home presents your opportunity to lease a lifestyle!

Offering multiple indoor and outdoor living spaces, a warm colour palette and contrasting timber features all of which enhance the character and contemporary design of the home. The light washed mezzanine level brings another element to the property and offers the best vantage point to take in the magnificent views.