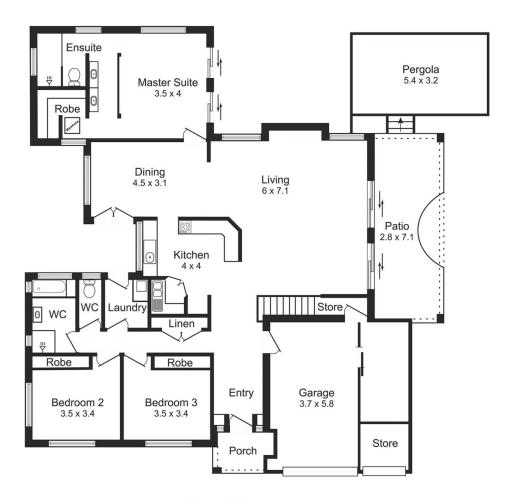

**Ground Floor** 

Raking Ceiling

Scale in metres. Indicative only. Dimensions are approximate. All information contained herein is gathered from sources we believe to be reliable. However we cannot guarantee its accuracy and interested persons should rely on their own enquiries.