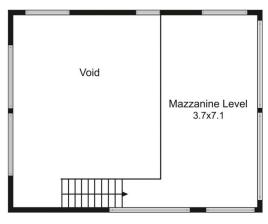

Offering multiple indoor and outdoor living spaces, a warm colour palette and contrasting timber features all of which enhance the character and contemporary design of the home. The light washed mezzanine level brings another element to the property and offers the best vantage point to take in the magnificent views.