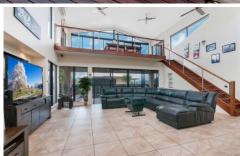

Offering multiple indoor and outdoor living spaces, a warm colour palette and contrasting timber features all of which enhance the character and contemporary design of the home. The light washed mezzanine level brings another element to the property and offers the best vantage point to take in the magnificent views.