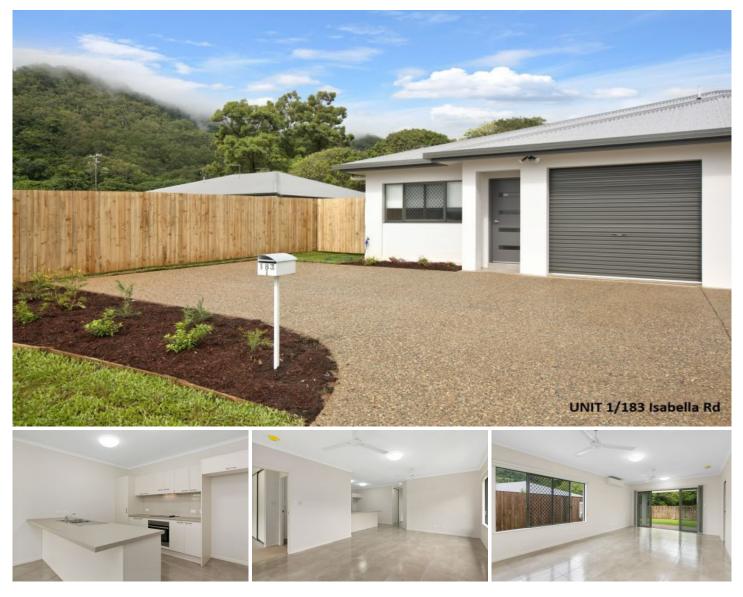

## 1/183 Isabella Road Edmonton QLD

\*\* PRIVATE INSPECTIONS STILL AVAILABLE - PLEASE CALL US TO ARRANGE A TIME \*\*

\* Please Note - Photos used in this advertisement were taken prior to the current tenants taking possession.

This beautifully designed four bedroom duplex has all the features of a home with a lot less maintenance! Perfectly located to take advantage of the beautiful mountain surrounds, great schooling options, shopping facilities and the fun times of Sugar World Water Park, there is something here for everyone!

## **Property Features:**

- Four bedrooms with the master bedroom comprising of a built-in wardrobe and ensuite.

- Modern, well-equipped kitchen with stainless-steel

View : https://www.purpleoak.com.au/lease/qld/cairns-di strict/edmonton/residential/semi-detached/55418 18