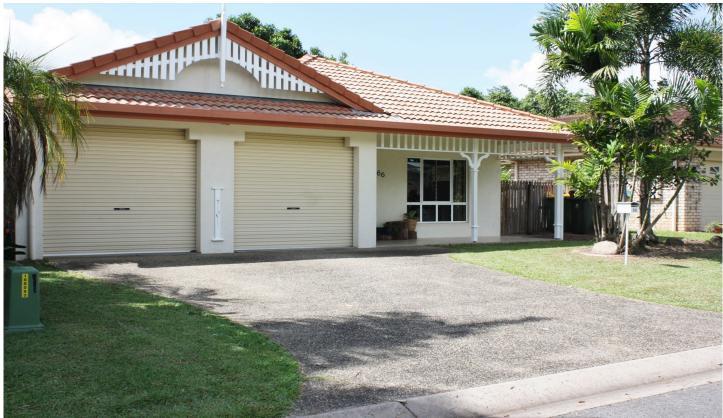

## 66 Banning Avenue Brinsmead QLD

\*\* PRIVATE INSPECTIONS STILL AVAILABLE - PLEASE CALL US TO ARRANGE A TIME \*\*

This spacious, three bedroom home is set on a low maintenance, landscaped block and is a must to inspect! The home has a cottage type facade with a spacious, well designed interior floor plan. From open plan living to outdoor entertaining this home has plenty of features.

## **Property Features:**

- Three bedrooms with the master comprising of walk-in robe and ensuite.
- Modern kitchen with ample cupboard and bench space.
- Separate dining and living spaces.
- Family bathroom with shower over bath-tub layout.
- Outdoor entertaining area which over looks the fenced rear yard with no rear neighbours.

3 🔄 2 🔓 2 😭

Land Size: 450 sqm

View : https://www.purpleoak.com.au/lease/qld/cair

ns-district/brinsmead/residential/house/5541

817

**Kelly Fisher**