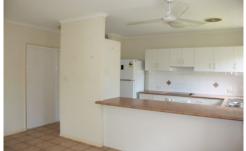

## **Property Features:**

- Three bedrooms with the master comprising of walk-in robe and ensuite.
- Modern kitchen with ample cupboard and bench space.
- Separate dining and living spaces.
- Family bathroom with shower over bath-tub layout.
- Outdoor entertaining area which over looks the fenced rear yard with no rear neighbours.