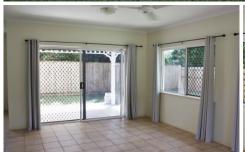

## **Property Features:**

- Three bedrooms with the master comprising of walk-in robe and ensuite.
- Modern kitchen with ample cupboard and bench space.
- Separate dining and living spaces.
- Family bathroom with shower over bath-tub layout.
- Outdoor entertaining area which over looks the fenced rear yard with no rear neighbours.