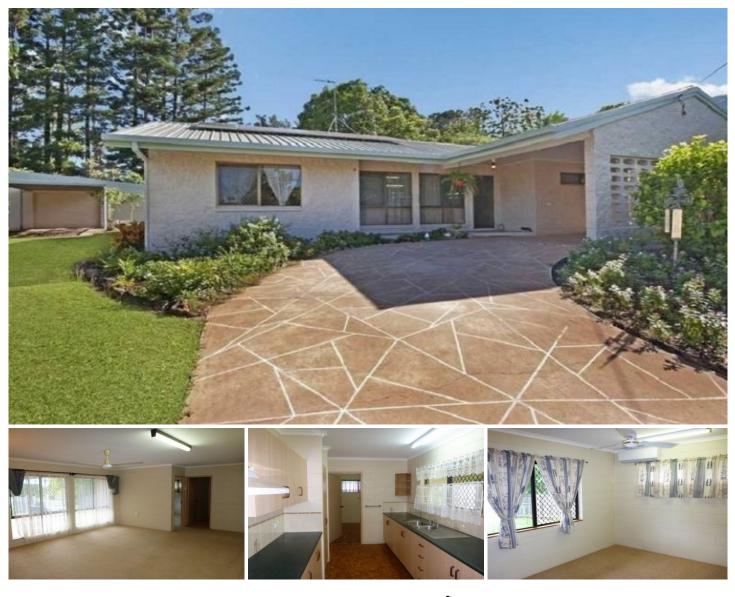

## 4 Ethel Close Redlynch QLD

\*\* PRIVATE INSPECTIONS STILL AVAILABLE - PLEASE CALL US TO ARRANGE A TIME \*\*

This three bedroom home is situated on a slightly elevated block in a quiet close of Redlynch and is within a stone's throw of great schooling options and local amenities.

With separate lounge and dining space, private rear yard and powered  $6 \times 6$  workman's shed this property is definitely worthy of your inspection!

## **Property Features:**

- Three generous bedrooms with the main bedroom and bedroom two both comprising of air-conditioning, with all bedrooms comprising of built-in robes.

- Separate, air-conditioned, lounge and dining rooms with the dining space flowing onto the outdoor entertainment