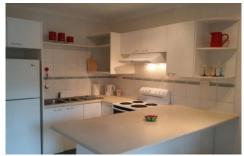

## **Property Features**

- Ground floor apartment with open plan design.
- Well-equipped kitchen with plenty of cupboard and bench-top space.

1 🚐 1 🚔 1 🗬

**View :** https://www.purpleoak.com.au/lease/qld/cairns-district/edge-hill/residential/unit/5541814