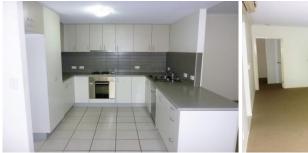

## **Property Features:**

- Three spacious bedrooms all of which comprise of built-in wardrobes with the master bedroom comprising of a modern ensuite.
- Open plan lounge, dining and kitchen which flows beautifully onto the outdoor entertainment deck.
- Well-equipped kitchen with stainless steel appliances, dishwasher and an abundance of cupboard and bench-top