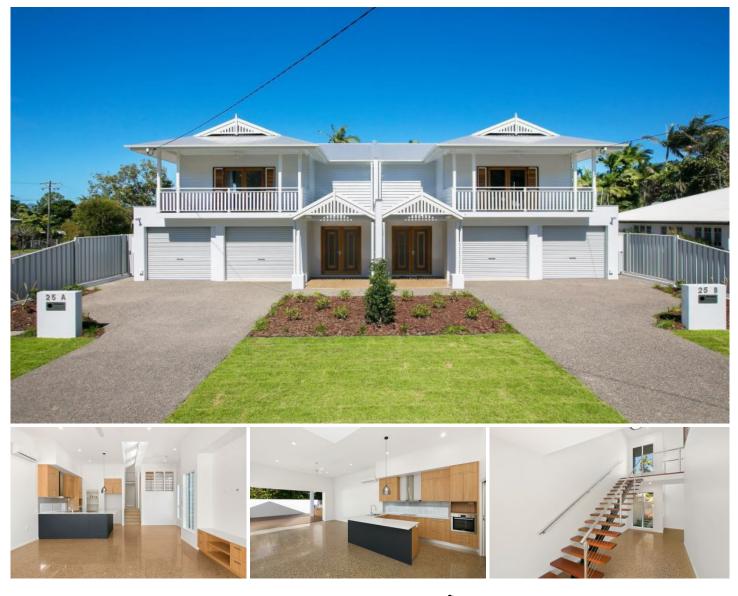

## 25B Fleming Street Edge Hill QLD

\*\*\* TO ARRANGE A VIEWING TIME PLEASE CLICK ON THE "BOOK AN INSPECTION" OR "MAKE A BOOKING" BUTTON \*\*\*

This truly unique, luxury townhouse is one of a kind in Edge Hill! It has been thoughtfully designed & captures "Queenslander"character, together with modern touches.

The property boasts polished concrete flooring downstairs & polished timber flooring upstairs, high ceilings and expansive living areas, as well as a contemporary kitchen with Bosch appliances and stone bench tops.

The main bedroom has an ensuite, a spacious walk in robe, as well as a private balcony and the remaining two, generously sized bedrooms have built in-robes and a built-in desk. There is also a separate office/study with